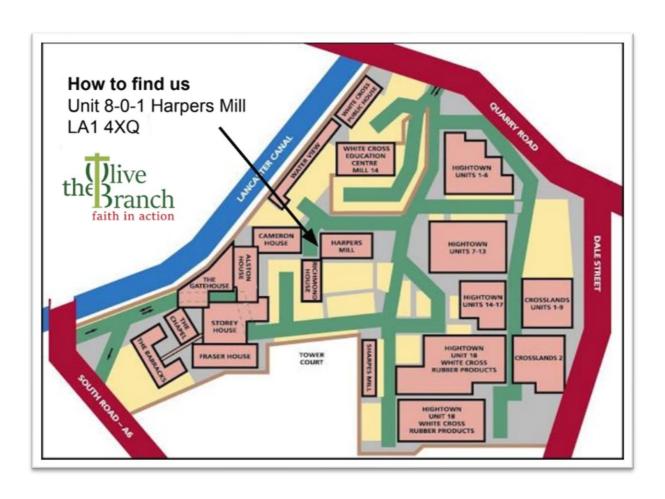

## Breaking news - we are moving premises!

We are excited to announce that The Olive Branch will be moving premises next week, to Harper's Mill, which is adjacent to our current units on White Cross Business Park.

In order to move across to Harper's Mill, we will be closed to guests and donors between 6th and 10th May. We will reopen in Harper's Mill and resume our usual activities from Monday 13th May.

We are really grateful for this new place, which will give us both more space to welcome and provide support to our guests, and more storage space for food.